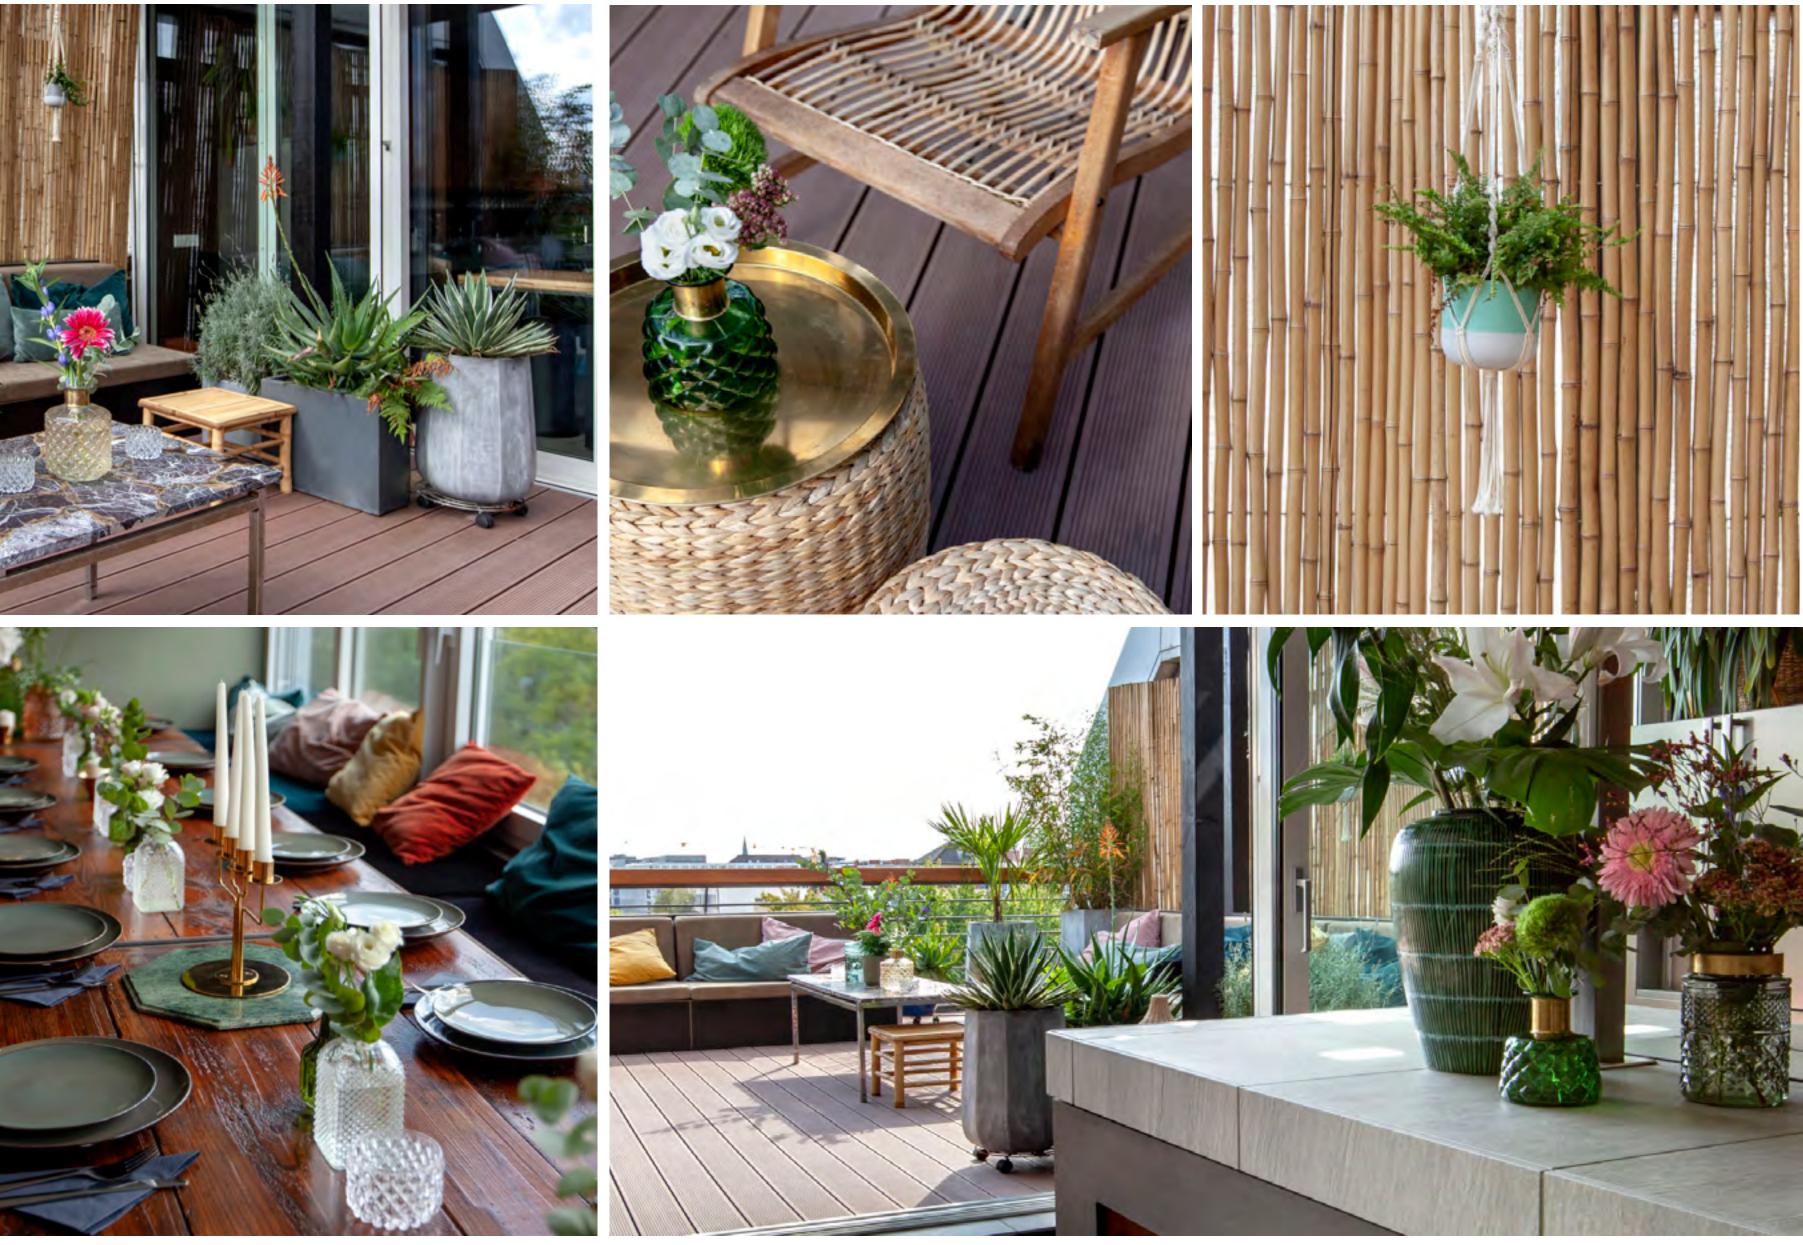

t a casual get-together with live-cooking in the modern and well-equipped open plan kitchen. From 'flying buffets' to set dinners, everything is possible and sure to impress your guests. There is enough room to dance - if you wish to - and our music and sound equipment is already included in the rental price.

#### **COOKING EVENTS - A TEAM-BUILDING EXERCISE OR PRIVATE AFFAIR**

Our modern open plan cooking space and floating kitchen island is suited perfectly for cooking events of all sorts. This is your space to be creative, experiment, and enjoy the outcome in the lofty setting and on the rooftop terrace.



## **FLOOR PLAN**



## **SEATING OPTIONS**









ROWS 100 Pax



**U-SHAPE** 40 Pax







High voltage current





Pinboard





**C** Loading bay for trucks

## GALLERY







## LOCATION



### LOFT AM SALZUFER

Salzufer 14, Entrance i. 4 OG. 10587 Berlin, Charlottenburg

Loft am Salzufer is conveniently positioned and easy to reach via public transport:

2 min walk to the next bus stop

★ --> □
5 min walk to the subway station
(U-Bahn) Ernst-Reuter-Platz

★--> S 10 min walk to S-Bahn Station Tiergarten

--> 🙀

10 min (ca 4,1 km) drive by car to Berlin main station (HBF)

🚍 ---> 🗙

18 min (ca 6,4 km) by car to Tegel airport.



#### Book now:

- W: www.loft-am-salzufer.de
- hello@loft-am-salzufer.de E:
- **P:** +49 (0) 30 939 141 68