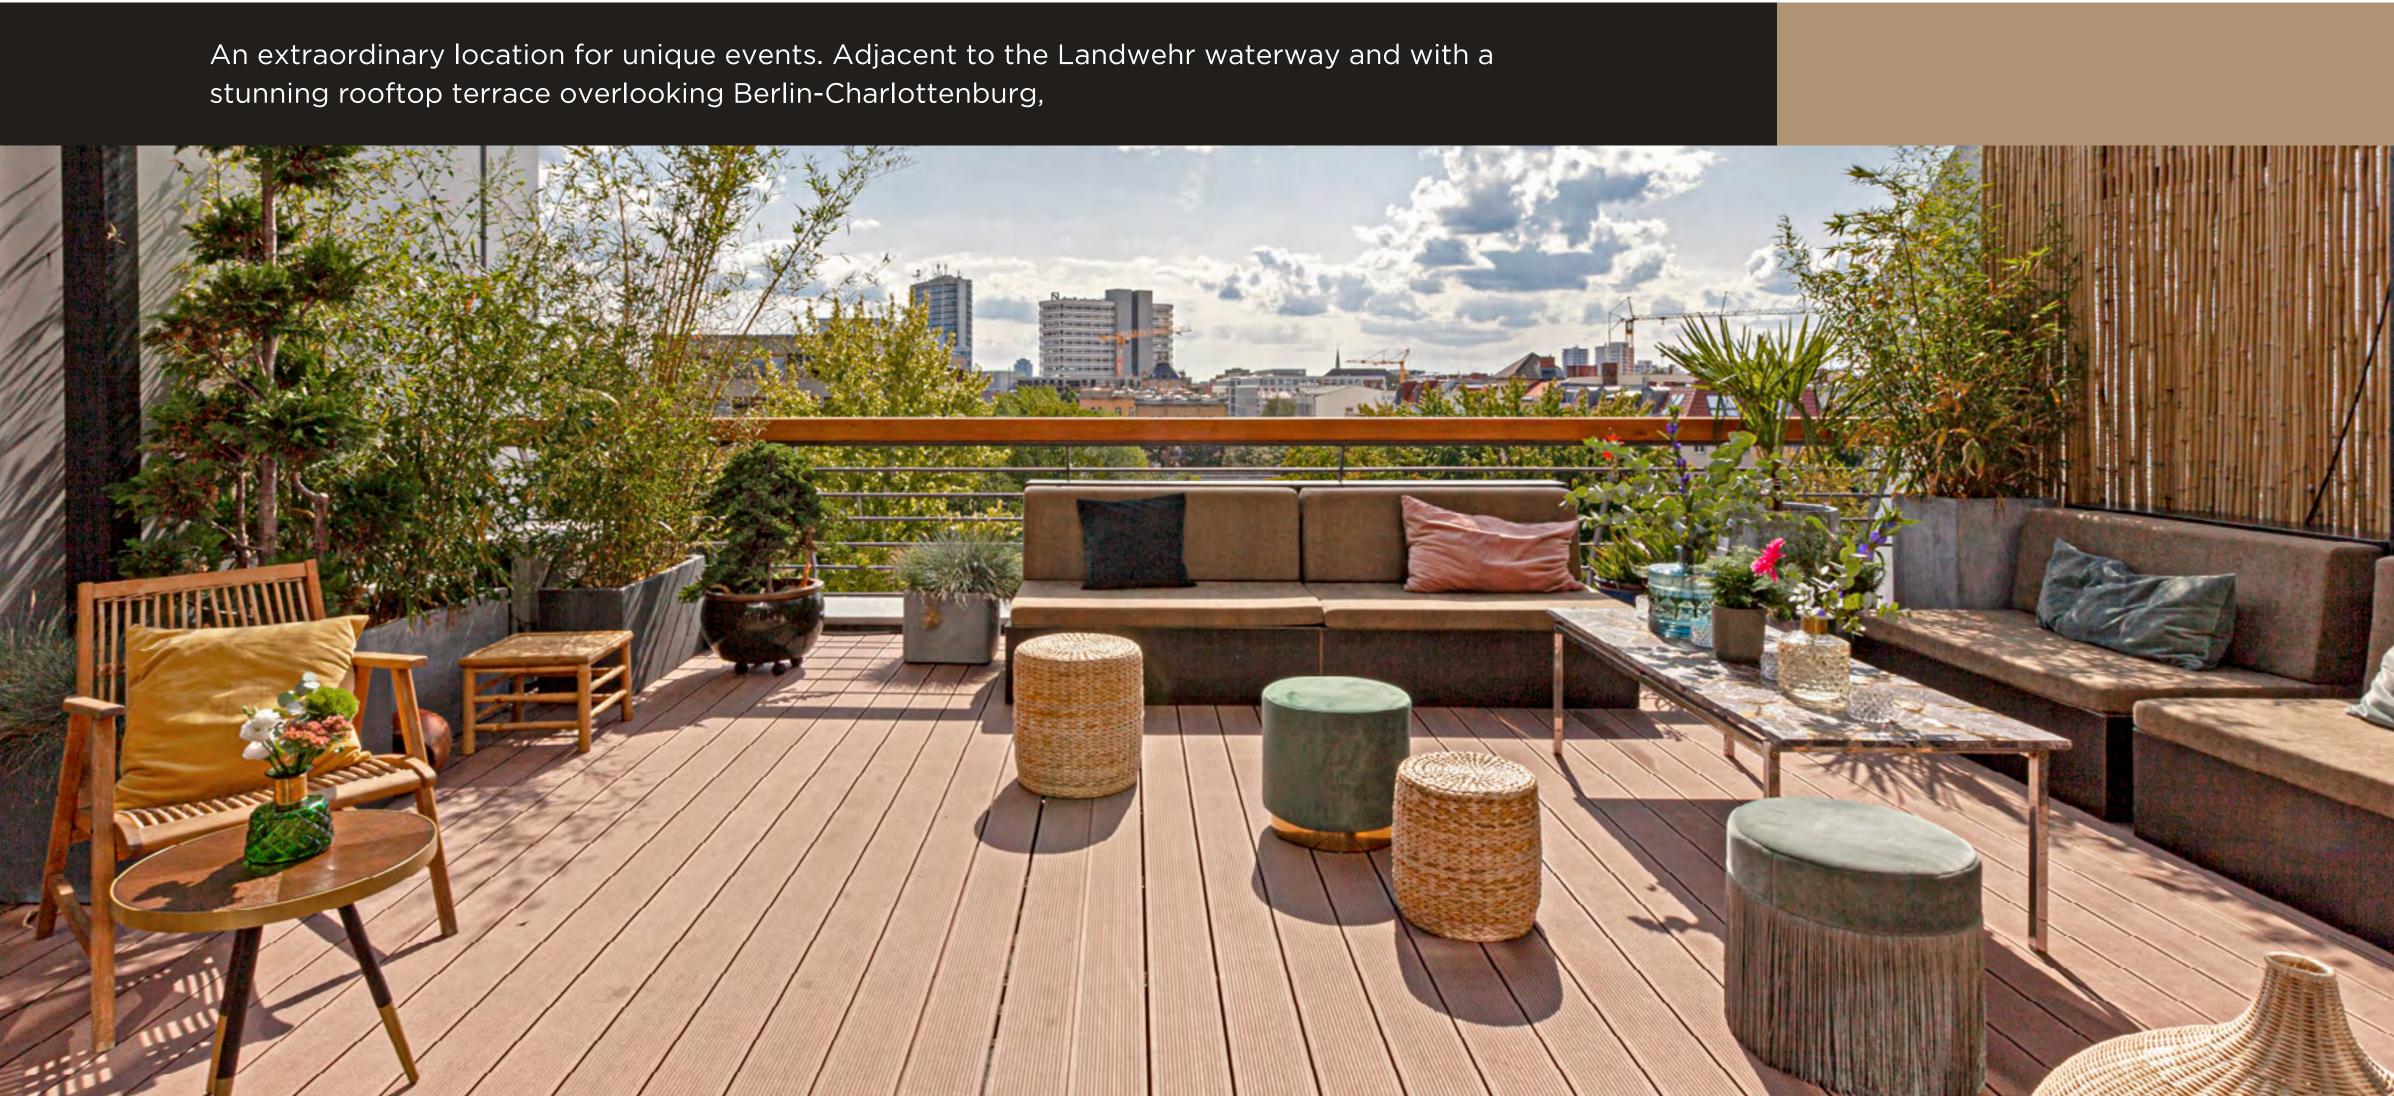

# LOFT AM SALZUFER EVENTLOCATION & ROOFTOP

The 225sqm LOFT AM SALZUFER in Berlin used to be a luxurious private suite unavailable to the public. Today it serves as a unique event location for creative meetings, conferences, corporate functions, Christmas parties, summer celebrations, anniversaries, weddings, birthday parties and various other occasions.

At the loft, up to 180 people can come together for work or play in an exceptional setting. From the rooftop terrace you get to enjoy an impressive view over Berlin-Charlottenburg, West Berlin and the Funkturm. Take it all in as stunning sunsets illuminate the loft and fill the evening sky above Berlin's rooftops.