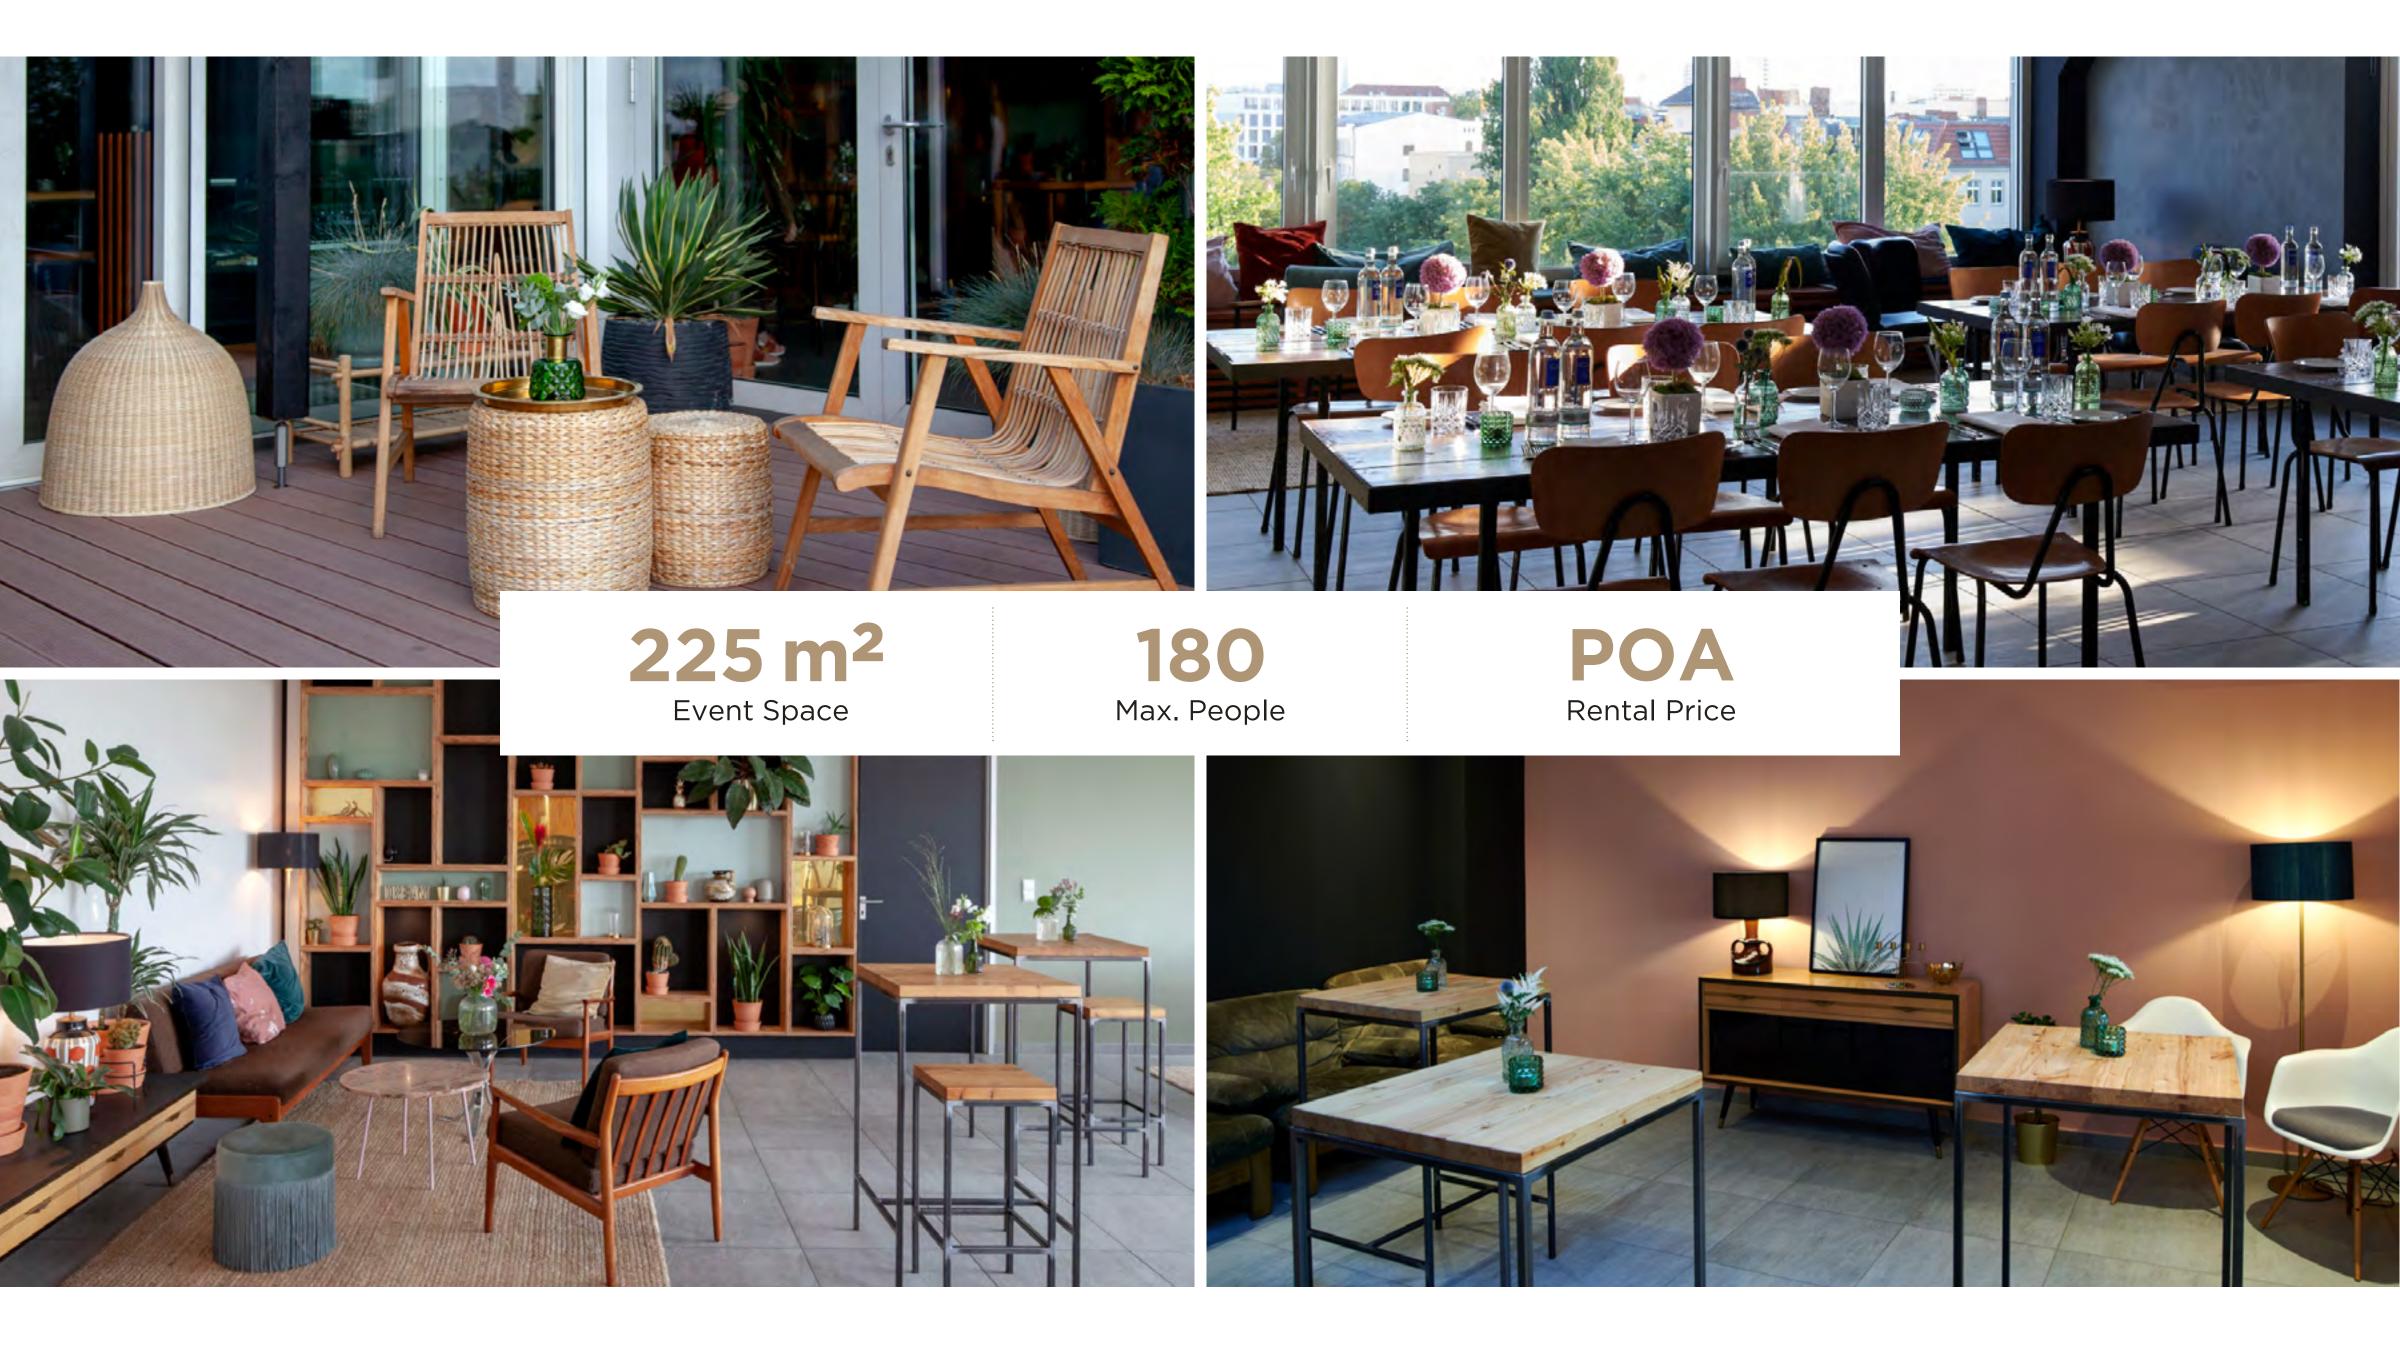

# LOFT AM SALZUFER EVENTLOCATION & ROOFTOP

The 225sqm LOFT AM SALZUFER in Berlin used to be a luxurious private suite unavailable to the public. Today it serves as a unique event location for creative meetings, conferences, corporate functions, Christmas parties, summer celebrations, anniversaries, weddings, birthday parties and various other occasions.

At the loft, up to 180 people can come together for work or play in an exceptional setting. From the rooftop terrace you get to enjoy an impressive view over Berlin-Charlottenburg, West Berlin and the Funkturm. Take it all in as stunning sunsets illuminate the loft and fill the evening sky above Berlin's rooftops.

#### PRIVATE PARTIES ABOVE BERLIN'S ROOFTOPS

...or just a casual get-together with live-cooking in the modern and well-equipped open plan kitchen. From 'flying buffets' to set dinners, everything is possible and sure to impress your guests. There is enough room to dance - if you wish to - and our music and sound equipment is already included in the rental price.