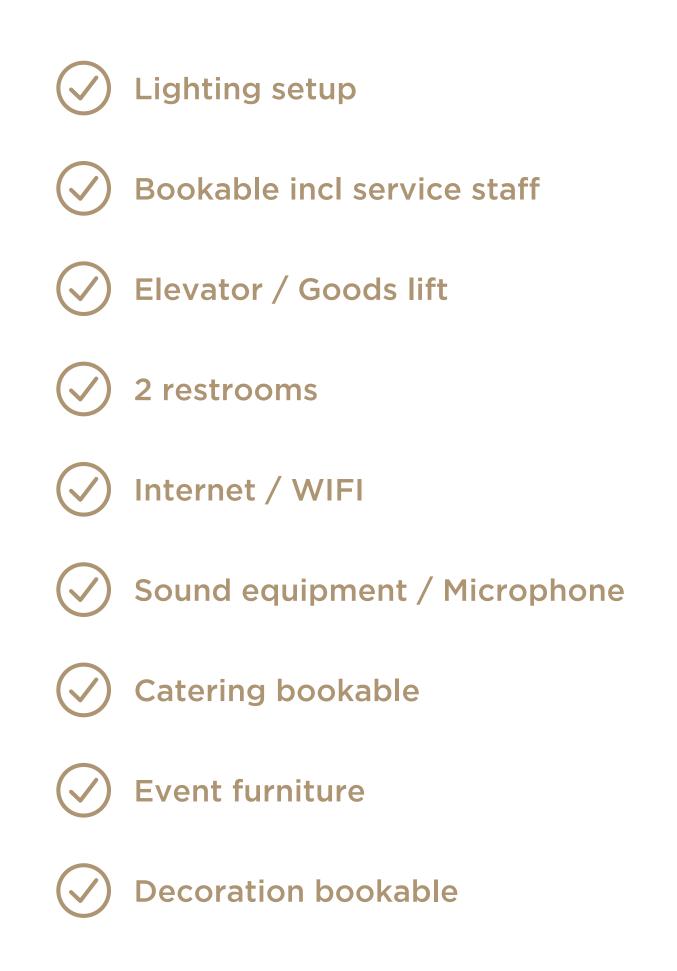

A projector and screen are included in the rental price and any further technical needs or furniture requirements can easily be organized. Alternatively, you can also bring your required equipment with you.

#### PRIVATE PARTIES ABOVE BERLIN'S ROOFTOPS

...or just a casual get-together with live-cooking in the modern and well-equipped open plan kitchen. From 'flying buffets' to set dinners, everything is possible and sure to impress your guests. There is enough room to dance - if you wish to - and our music and sound equipment is already included in the rental price.