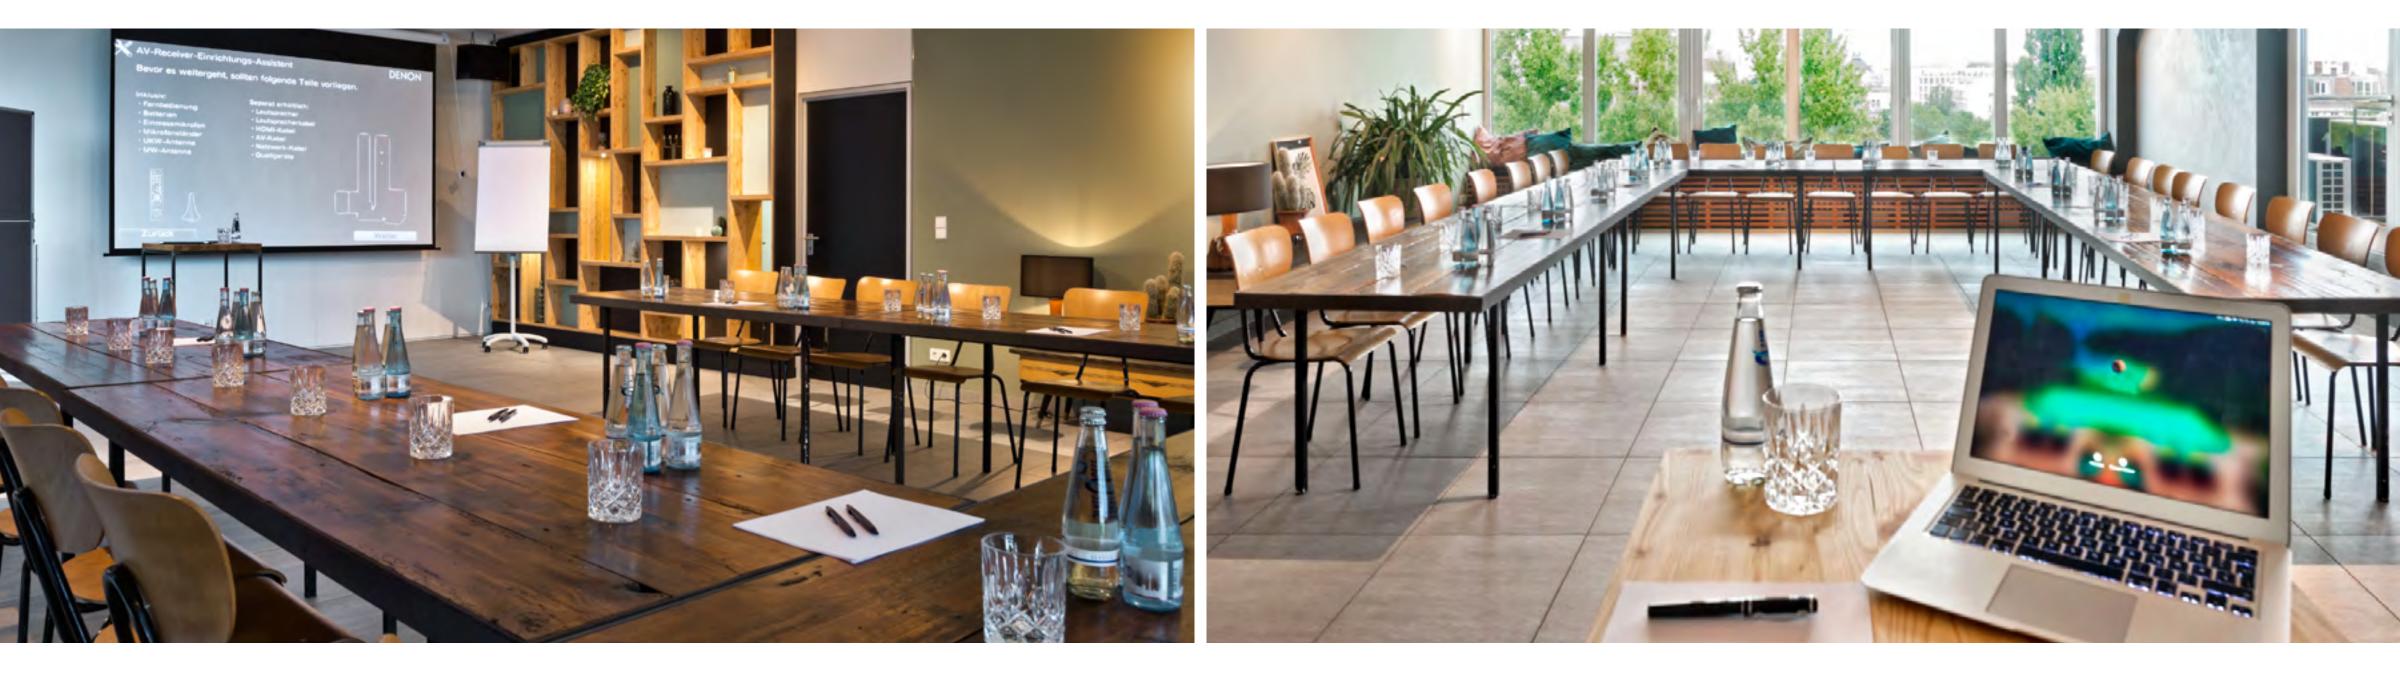

#### THE INSPIRING MEETING ROOM

Great ideas aren't born in dull places - they are in inspiring environments such as this. Create the right setting for your workshops, seminars, conferences and presentations by choosing this extraordinary location high above Berlin's rooftops. On 225sqm, the loft offers space for small to large groups in a sun-drenched main room, 2 smaller side rooms and an exclusive open plan kitchen. Here, you can combine laid-back socializing with focused working and let your creativity run wild.

A projector and screen are included in the rental price and any further technical needs or furniture requirements can easily be organized. Alternatively, you can also bring your required equipment with you.