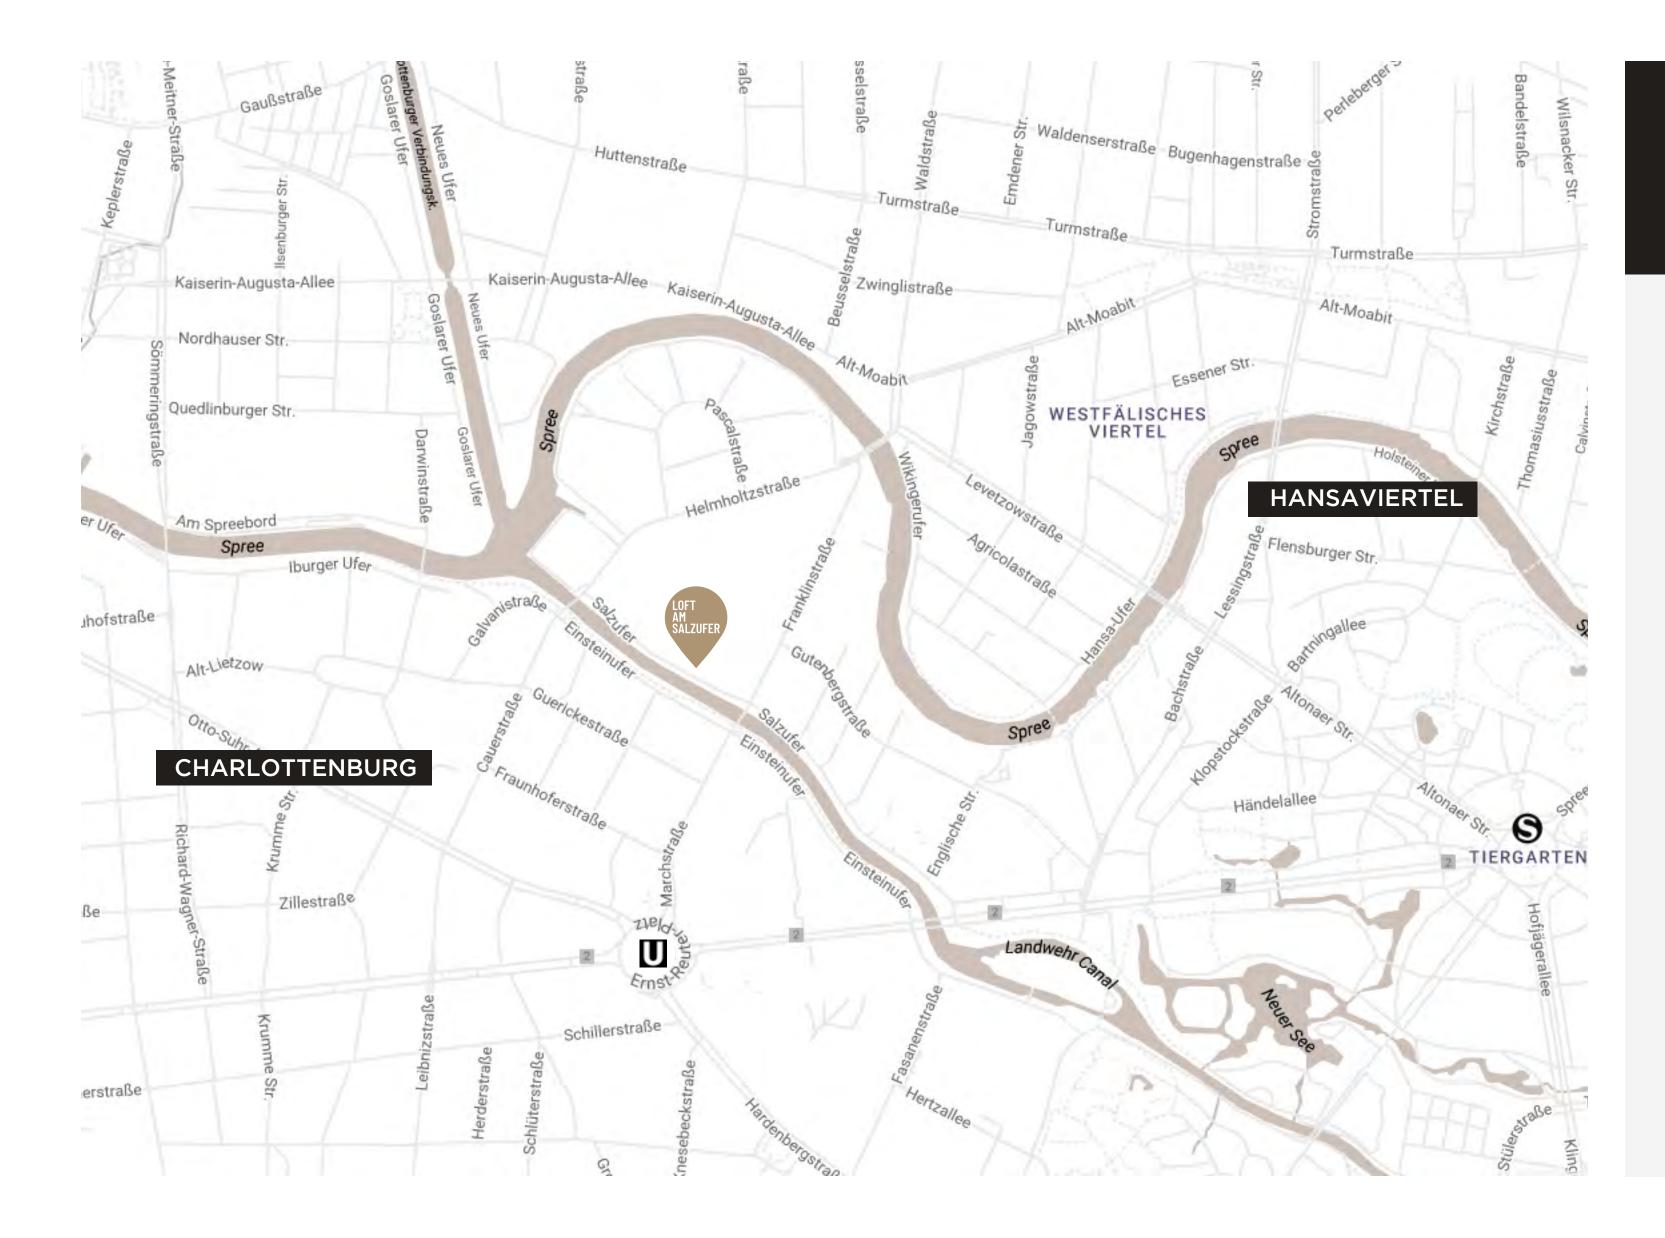

## LOCATION

### LOFT AM SALZUFER

Salzufer 14, Entrance i. 4 OG. 10587 Berlin, Charlottenburg

Loft am Salzufer is conveniently positioned and easy to reach via public transport:

2 min walk to the next bus stop

★ --> □
5 min walk to the subway station
(U-Bahn) Ernst-Reuter-Platz

★--> S 10 min walk to S-Bahn Station Tiergarten

--> 🙀

10 min (ca 4,1 km) drive by car to Berlin main station (HBF)

🚍 ---> 🗙

18 min (ca 6,4 km) by car to Tegel airport.