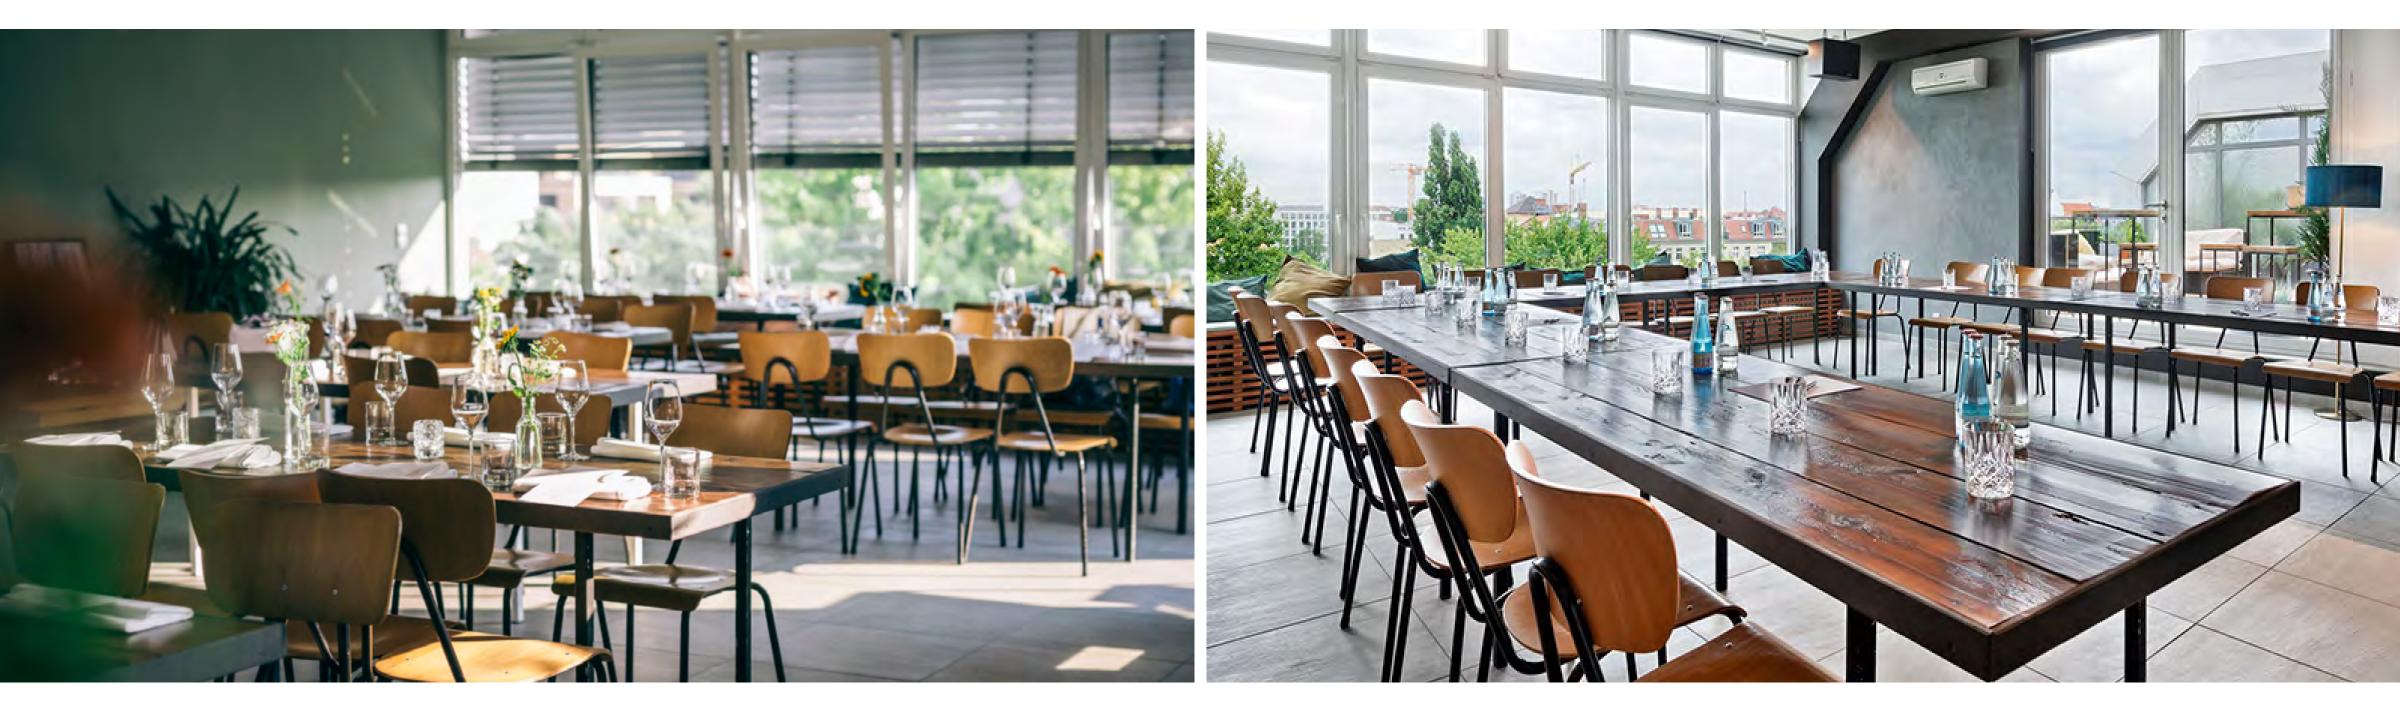

# LOFT AM SALZUFER EVENTLOCATION & ROOFTOP

The 225sqm LOFT AM SALZUFER in Berlin used to be a luxurious private suite unavailable to the public. Today it serves as a unique event location for creative meetings, conferences, corporate functions, Christmas parties, summer celebrations, anniversaries, weddings, birthday parties and various other occasions.

At the loft, up to 180 people can come together for work or play in an exceptional setting. From the rooftop terrace you get to enjoy an impressive view over Berlin-Charlottenburg, West Berlin and the Funkturm. Take it all in as stunning sunsets illuminate the loft and fill the evening sky above Berlin's rooftops.

#### THE INSPIRING MEETING ROOM

Great ideas aren't born in dull places - they are in inspiring environments such as this. Create the right setting for your workshops, seminars, conferences and presentations by choosing this extraordinary location high above Berlin's rooftops. On 225sqm, the loft offers space for small to large groups in a sun-drenched main room, 2 smaller side rooms and an exclusive open plan kitchen. Here, you can combine laid-back socializing with focused working and let your creativity run wild.

#### PRIVATE PARTIES ABOVE BERLIN'S ROOFTOPS

...or just a casual get-together with live-cooking in the modern and well-equipped open plan kitchen. From 'flying buffets' to set dinners, everything is possible and sure to impress your guests. There is enough room to dance - if you wish to - and our music and sound equipment is already included in the rental price.