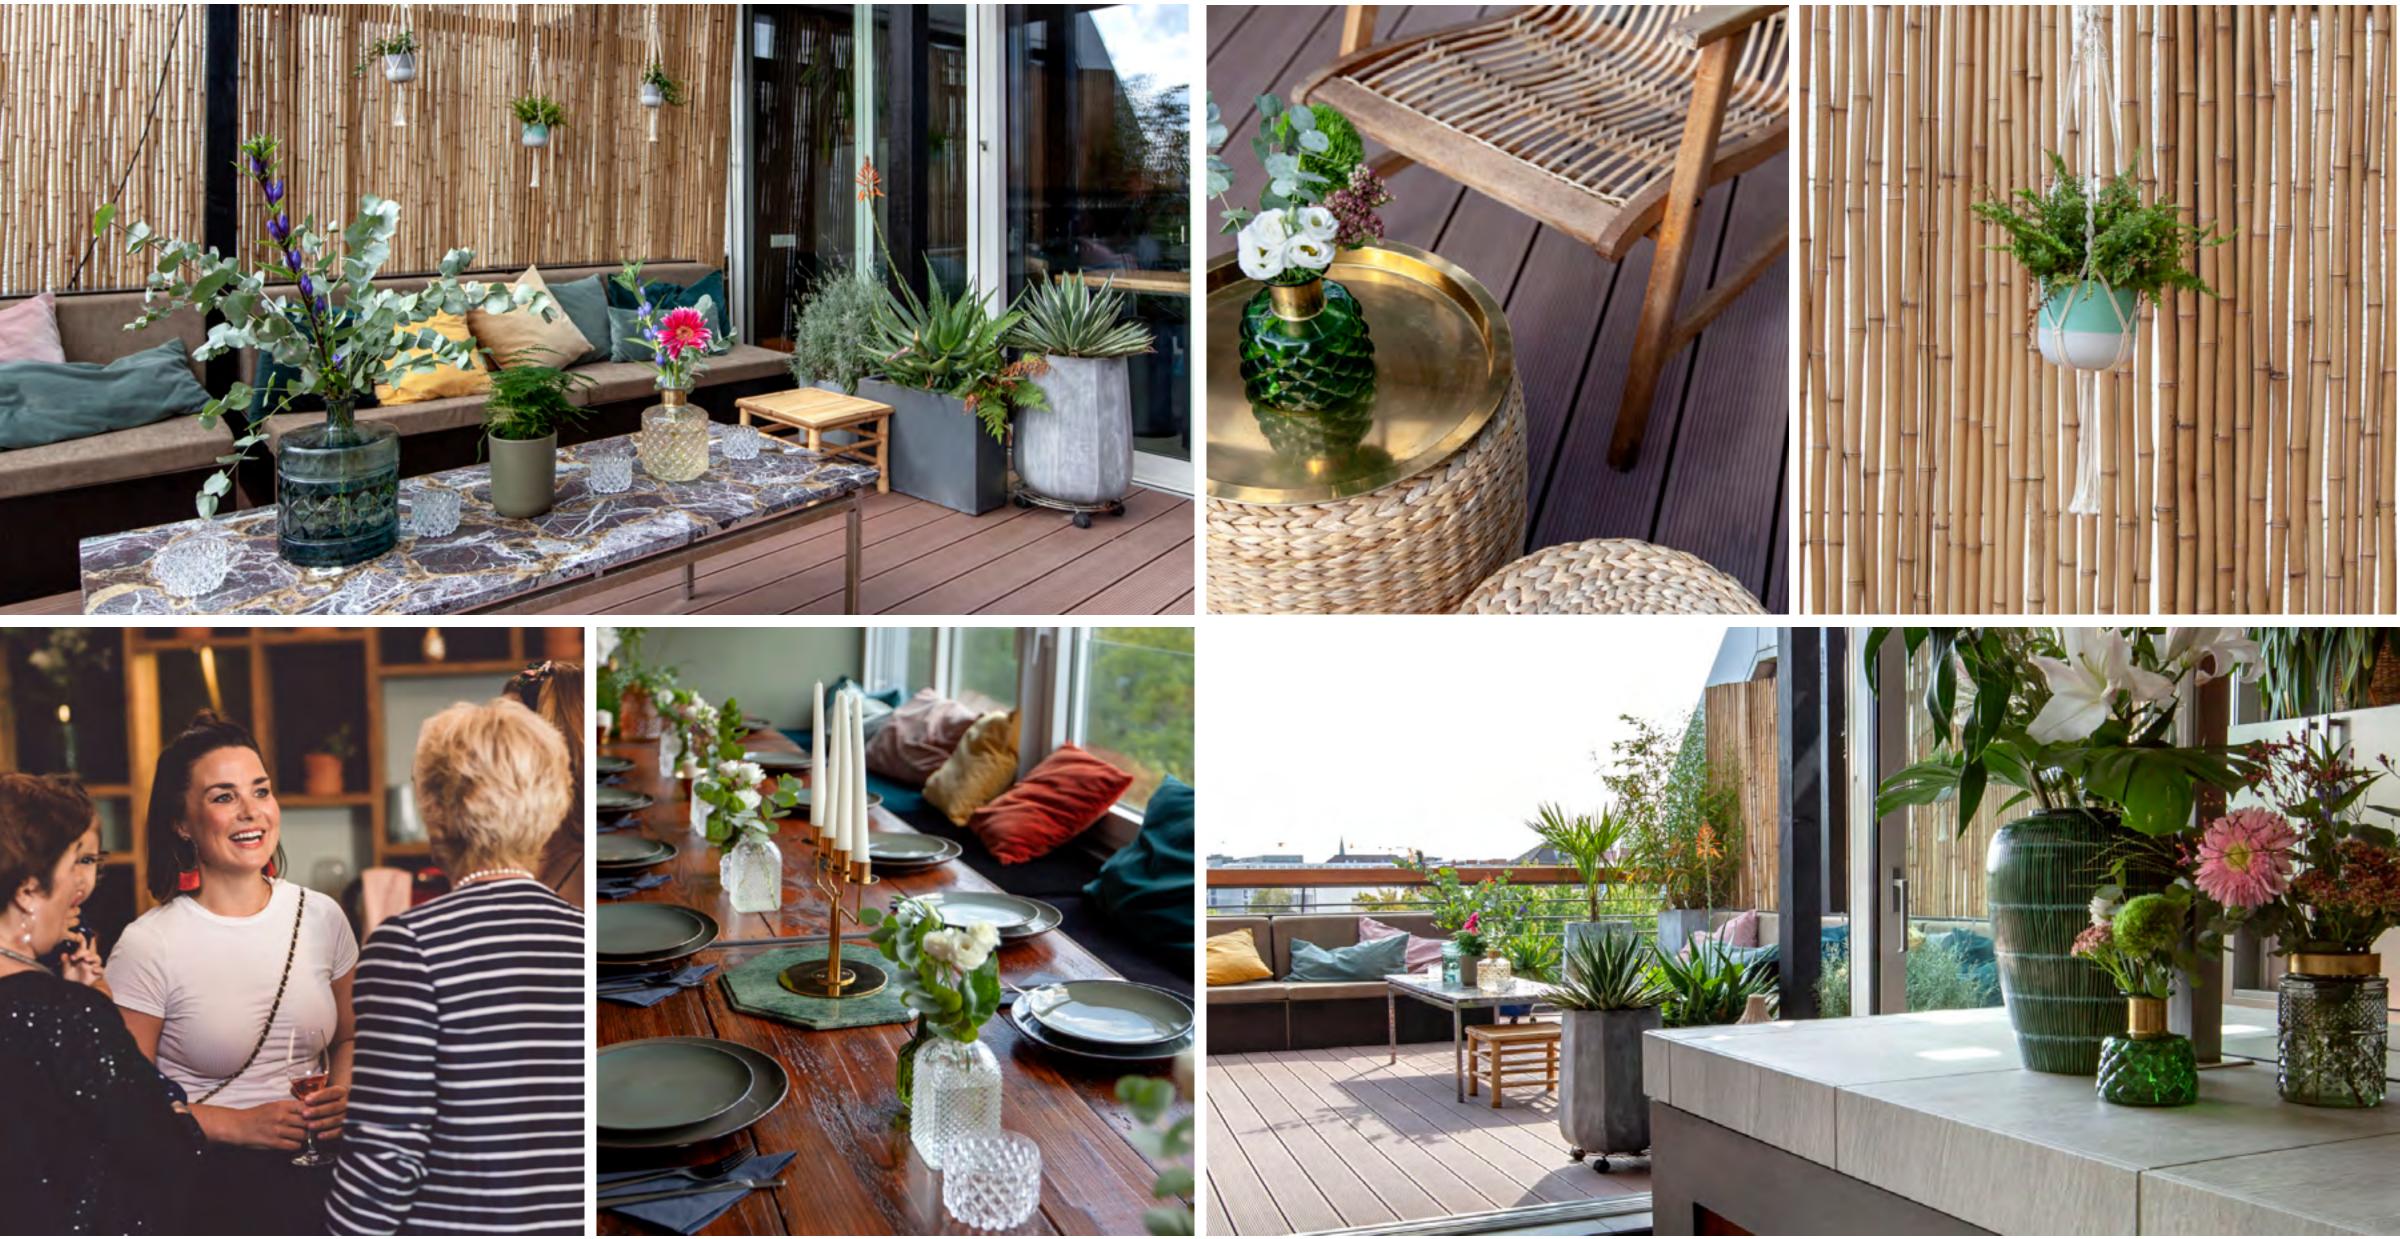

just a casual get-together with live-cooking in the modern and well-equipped open plan kitchen. From 'flying buffets' to set dinners, everything is possible and sure to impress your guests. There is enough room to dance - if you wish to - and our music and sound equipment is already included in the rental price.

#### **COOKING EVENTS - A TEAM-BUILDING EXERCISE OR PRIVATE AFFAIR**

Our modern open plan cooking space and floating kitchen island is suited perfectly for cooking events of all sorts. This is your space to be creative, experiment, and enjoy the outcome in the lofty setting and on the rooftop terrace.



## **FLOOR PLAN**



## **SEATING OPTIONS**









ROWS 100 Pax



**U-SHAPE** 40 Pax







High voltage current





Pinboard





**C** Loading bay for trucks

## GALLERY







## LOCATION



### LOFT AM SALZUFER

Salzufer 14, Entrance i. 4 OG. 10587 Berlin, Charlottenburg

Loft am Salzufer is conveniently positioned and easy to reach via public transport:

2 min walk to the next bus stop

★ --> □
5 min walk to the subway station
(U-Bahn) Ernst-Reuter-Platz

★--> S 10 min walk to S-Bahn Station Tiergarten

--> 🙀

10 min (ca 4,1 km) drive by car to Berlin main station (HBF)

🚍 ---> 🗙

18 min (ca 6,4 km) by car to Tegel airport.



#### Book now:

- W: www.loft-am-salzufer.de
- hello@loft-am-salzufer.de E:
- **P:** +49 (0) 30 939 141 68