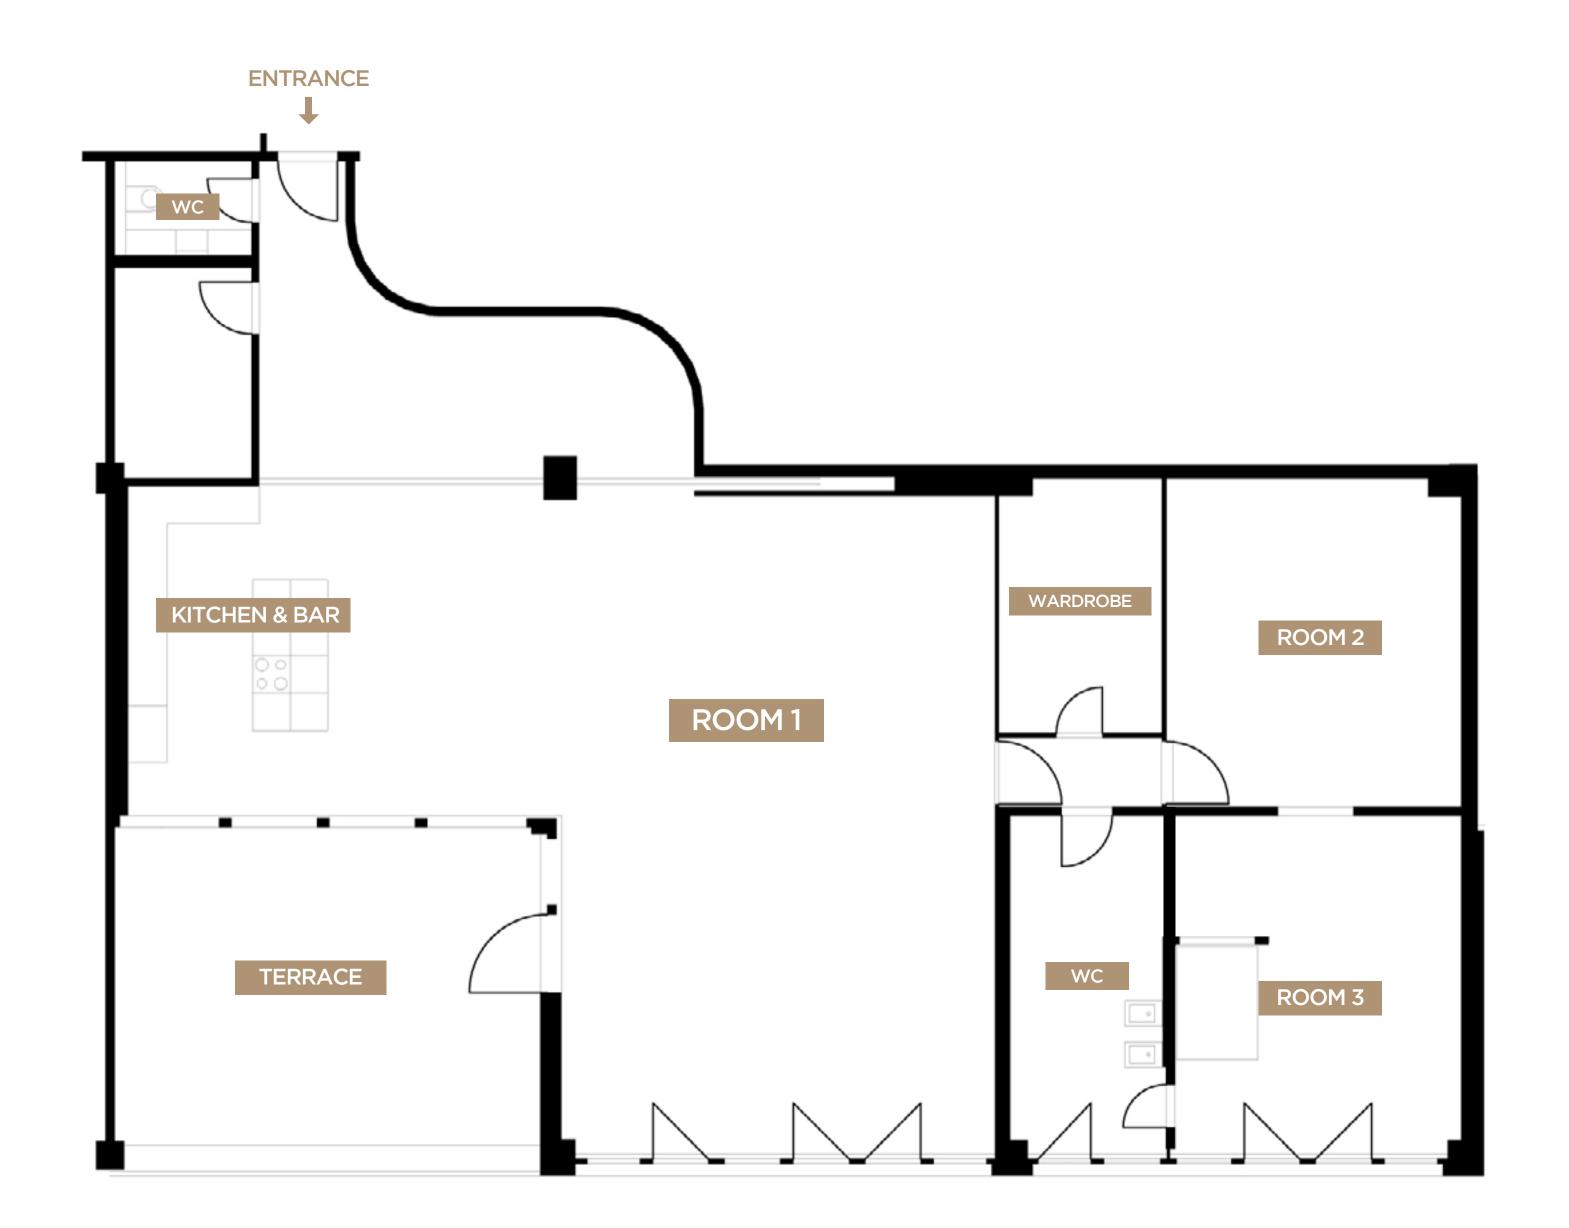

## **FLOOR PLAN**

#### THE INSPIRING MEETING ROOM

Great ideas aren't born in dull places - they are in inspiring environments such as this. Create the right setting for your workshops, seminars, conferences and presentations by choosing this extraordinary location high above Berlin's rooftops. On 225sqm, the loft offers space for small to large groups in a sun-drenched main room, 2 smaller side rooms and an exclusive open plan kitchen. Here, you can combine laid-back socializing with focused working and let your creativity run wild.